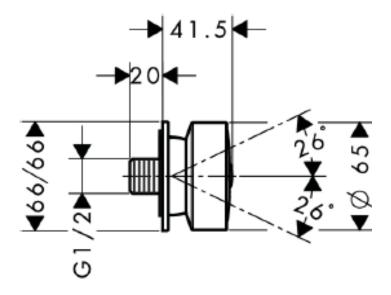

## **SPECIFICATION** SHEET - fittings

| BRAND:                         | hansgrohe                                                                                                                            | Product Photo: |
|--------------------------------|--------------------------------------------------------------------------------------------------------------------------------------|----------------|
| ORIGIN:                        | Germany                                                                                                                              |                |
| SERIES:                        | Body Showers                                                                                                                         |                |
| PRODUCT<br>DESCRIPTION:        | Bodyvette body jet with square plate • spray type: normal spray • Flow rate: 5 I./min. at 3 bar • Flow pressure; 1~5 bar (15~70 psi) |                |
| MODEL No.                      | 28469 000                                                                                                                            |                |
| FINISH/COLOUR:                 | Chrome-plated                                                                                                                        |                |
| DIMENSIONS:                    | 66mm x 66mm x 41.5mm                                                                                                                 |                |
| OPTIONAL<br>MATCHING<br>PARTS: |                                                                                                                                      |                |